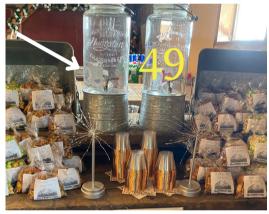

| Pic# | # On<br>Hand | Item Description                                 | #<br>Borrowed | Condition<br>when<br>borrowed | Condition when returned |
|------|--------------|--------------------------------------------------|---------------|-------------------------------|-------------------------|
| 48   | 1            | RENT: \$15/piece<br>Stock Tanks                  |               |                               |                         |
| 49   | 3            | RENT: \$12/piece<br>Beverage dispenser<br>w/ ice |               |                               |                         |
| 50   | 1            | RENT: \$10 Wine<br>server stand                  |               |                               |                         |
| 51   | 1            | RENT: \$60 Beverage<br>cooler                    |               |                               |                         |
| 52   | 1            | RENT: \$300 Shuttle                              |               |                               |                         |
| 53   | 3            | RENT: \$20/piece<br>Heaters for deck             |               |                               |                         |
| 54   | 1            | RENT: \$25 Wooden<br>Arch                        |               |                               |                         |
| 55   | 3            | RENT: \$16/piece<br>Cocktail Tables              |               |                               |                         |
| 56   | 3            | RENT: \$25/piece<br>Large wooden<br>barrels      |               |                               |                         |