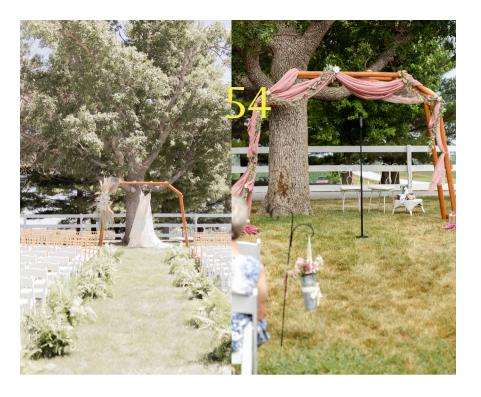

| Pic# | # On<br>Hand | Item Description                                 | #<br>Borrowed | Condition<br>when<br>borrowed | Condition when returned |
|------|--------------|--------------------------------------------------|---------------|-------------------------------|-------------------------|
| 48   | 1            | RENT: \$15/piece<br>Stock Tanks                  |               |                               |                         |
| 49   | 3            | RENT: \$12/piece<br>Beverage dispenser<br>w/ ice |               |                               |                         |
| 50   | 1            | RENT: \$10 Wine<br>server stand                  |               |                               |                         |
| 51   | 1            | RENT: \$60 Beverage<br>cooler                    |               |                               |                         |
| 52   | 1            | RENT: \$300 Shuttle                              |               |                               |                         |
| 53   | 3            | RENT: \$20/piece<br>Heaters for deck             |               |                               |                         |
| 54   | 1            | RENT: \$25 Wooden<br>Arch                        |               |                               |                         |
| 55   | 3            | RENT: \$16/piece<br>Cocktail Tables              |               |                               |                         |
| 56   | 3            | RENT: \$25/piece<br>Large wooden<br>barrels      |               |                               |                         |