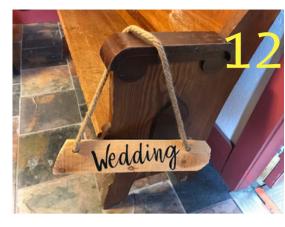

| Pic# | # On<br>Hand | Item Description                 | #<br>Borrowed | Condition<br>when<br>borrowed | Condition<br>when<br>returned |
|------|--------------|----------------------------------|---------------|-------------------------------|-------------------------------|
| 17   | 2 & 4        | Tall/short gold specked vases    |               |                               |                               |
| 18   | 1            | Carriage                         |               |                               |                               |
| 19   | 3            | Buffet Tables                    |               |                               |                               |
| 20   | 2            | Window Screens                   |               |                               |                               |
| 21   | 1            | Small wooden Barrel              |               |                               |                               |
| 22   | 1            | Rustic ladder                    |               |                               |                               |
| 23   | 1            | Window with strings for pictures |               |                               |                               |
| 24   | 1            | I have found the one sign        |               |                               |                               |
| 25   | 1            | Mobile Bar-Two tier              |               |                               |                               |
| 26   | 1            | Favor sign                       |               |                               |                               |
| 27   | 2            | Cards & Gifts Clear Sign         |               |                               |                               |
| 28   | 1            | Bride Hanger                     |               |                               |                               |
| 29   | 1            | Chalk boards signs               |               |                               |                               |
| 30   | 1            | He stole my heart sign           |               |                               |                               |
| 31   | 2            | Please sign our guestbook        |               |                               |                               |
| 32   | 1            | Love is patient sign             |               |                               |                               |
| 33   | 2            | Clear reserved sign              |               |                               |                               |