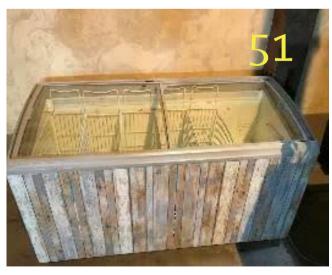

| Pic# | # On<br>Hand | Item Description                                 | #<br>Borrowed | Condition<br>when<br>borrowed | Condition when returned |
|------|--------------|--------------------------------------------------|---------------|-------------------------------|-------------------------|
| 48   | 1            | RENT: \$15/piece<br>Stock Tanks                  |               |                               |                         |
| 49   | 3            | RENT: \$12/piece<br>Beverage dispenser<br>w/ ice |               |                               |                         |
| 50   | 1            | RENT: \$10 Wine<br>server stand                  |               |                               |                         |
| 51   | 1            | RENT: \$60 Beverage<br>cooler                    |               |                               |                         |
| 52   | 1            | RENT: \$300 Shuttle                              |               |                               |                         |
| 53   | 3            | RENT: \$20/piece<br>Heaters for deck             |               |                               |                         |
| 54   | 1            | RENT: \$25 Wooden<br>Arch                        |               |                               |                         |
| 55   | 3            | RENT: \$16/piece<br>Cocktail Tables              |               |                               |                         |
| 56   | 3            | RENT: \$25/piece<br>Large wooden<br>barrels      |               |                               |                         |