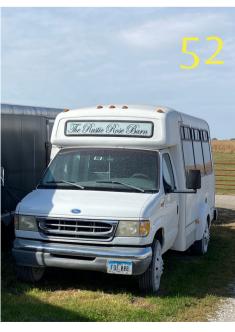

| Pic# | # On<br>Hand | Item Description                                 | #<br>Borrowed | Condition<br>when<br>borrowed | Condition when returned |
|------|--------------|--------------------------------------------------|---------------|-------------------------------|-------------------------|
| 48   | 1            | RENT: \$15/piece<br>Stock Tanks                  |               |                               |                         |
| 49   | 3            | RENT: \$12/piece<br>Beverage dispenser<br>w/ ice |               |                               |                         |
| 50   | 1            | RENT: \$10 Wine<br>server stand                  |               |                               |                         |
| 51   | 1            | RENT: \$60 Beverage<br>cooler                    |               |                               |                         |
| 52   | 1            | RENT: \$300 Shuttle                              |               |                               |                         |
| 53   | 3            | RENT: \$20/piece<br>Heaters for deck             |               |                               |                         |
| 54   | 1            | RENT: \$25 Wooden<br>Arch                        |               |                               |                         |
| 55   | 3            | RENT: \$16/piece<br>Cocktail Tables              |               |                               |                         |
| 56   | 3            | RENT: \$25/piece<br>Large wooden<br>barrels      |               |                               |                         |