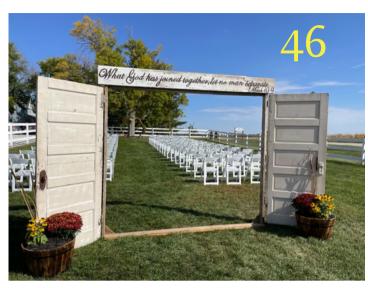

| Pic# | # On<br>Hand | Item Description                        | #<br>Borrowed | Condition<br>when<br>borrowed | Condition when returned |
|------|--------------|-----------------------------------------|---------------|-------------------------------|-------------------------|
| 34   | 1            | Here comes the love of your life        |               |                               |                         |
| 35   | Lots         | Bottles                                 |               |                               |                         |
| 36   | 9            | Gold candle holders                     |               |                               |                         |
| 37   | 11           | Cork LED lights                         |               |                               |                         |
| 38   | 1            | Tall & adjustable<br>easle w/ flowers   |               |                               |                         |
| 39   | 1            | Let Love Glow<br>chalkboard sign        |               |                               |                         |
| 40   | 2            | Flower girl baskets                     |               |                               |                         |
| 41   | Lots         | Gold Chargers                           |               |                               |                         |
| 42   | Lots         | Burlap Runners                          |               |                               |                         |
| 43   | 1            | Podium                                  |               |                               |                         |
| 44   | 3            | Black lanterns                          |               |                               |                         |
| 45   | 1            | Heaven sign                             |               |                               |                         |
| 46   | 1            | RENT: \$50 Entry way<br>w/ doors & sign |               |                               |                         |
| 47   | 5            | RENT: \$1/per<br>Shepard's hooks (A)    |               |                               |                         |
| 47   | 7            | RENT: \$1/per<br>Shepard's hooks (B)    |               |                               |                         |