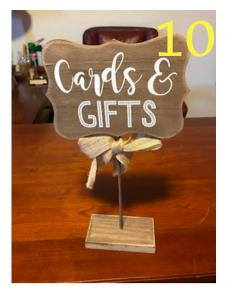

Rustic Rose Inventory

| Rustic Rose inventory |              |                                                       |               |                               |                               |  |
|-----------------------|--------------|-------------------------------------------------------|---------------|-------------------------------|-------------------------------|--|
| Pic#                  | # On<br>Hand | Item Description                                      | #<br>Borrowed | Condition<br>when<br>borrowed | Condition<br>when<br>returned |  |
| 1                     | 1            | Heart Branch burlap bow                               |               |                               |                               |  |
| 2                     | 1            | Honeymoon Fund Heart                                  |               |                               |                               |  |
| 3                     | 1            | White/Ivory Door                                      |               |                               |                               |  |
| 4                     | 1            | Wedding sign Big                                      |               |                               |                               |  |
| 5                     | Lots         | Wood Medallions                                       |               |                               |                               |  |
| 6                     | 13           | Various Sizes of Spools                               |               |                               |                               |  |
| 7                     | 1 set        | Two metal chairs w/ small<br>metal table              |               |                               |                               |  |
| 8                     | 1            | Please sign our guestbook                             |               |                               |                               |  |
| 9                     | 3            | Reserved Table Signs                                  |               |                               |                               |  |
| 10                    | 1            | Cards & Gifts Sign                                    |               |                               |                               |  |
| 11                    | 1            | All you need is love & dessert sign w/ (2) candy jars |               |                               |                               |  |
| 12                    | 1            | Wedding Sign Little                                   |               |                               |                               |  |
| 13                    | 44 &<br>50   | Clear large/medium size<br>mason jar (pint)           |               |                               |                               |  |
| 14                    | 1            | Birch cupcake stand                                   |               |                               |                               |  |
| 15                    | 1            | Firewood-Only one bundle<br>provided by RR            |               |                               |                               |  |
| 16                    | 18           | Tall cylindrical vases                                |               |                               |                               |  |