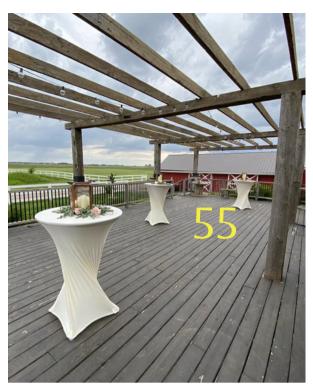

| Pic# | # On<br>Hand | Item Description                                 | #<br>Borrowed | Condition<br>when<br>borrowed | Condition when returned |
|------|--------------|--------------------------------------------------|---------------|-------------------------------|-------------------------|
| 48   | 1            | RENT: \$15/piece<br>Stock Tanks                  |               |                               |                         |
| 49   | 3            | RENT: \$12/piece<br>Beverage dispenser<br>w/ ice |               |                               |                         |
| 50   | 1            | RENT: \$10 Wine<br>server stand                  |               |                               |                         |
| 51   | 1            | RENT: \$60 Beverage<br>cooler                    |               |                               |                         |
| 52   | 1            | RENT: \$300 Shuttle                              |               |                               |                         |
| 53   | 3            | RENT: \$20/piece<br>Heaters for deck             |               |                               |                         |
| 54   | 1            | RENT: \$25 Wooden<br>Arch                        |               |                               |                         |
| 55   | 3            | RENT: \$16/piece<br>Cocktail Tables              |               |                               |                         |
| 56   | 3            | RENT: \$25/piece<br>Large wooden<br>barrels      |               |                               |                         |