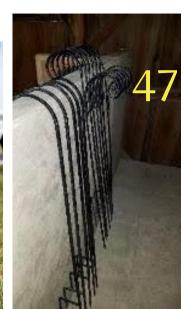

| Pic# | # On<br>Hand | Item Description                        | #<br>Borrowed | Condition<br>when<br>borrowed | Condition when returned |
|------|--------------|-----------------------------------------|---------------|-------------------------------|-------------------------|
| 34   | 1            | Here comes the love of your life        |               |                               |                         |
| 35   | Lots         | Bottles                                 |               |                               |                         |
| 36   | 9            | Gold candle holders                     |               |                               |                         |
| 37   | 11           | Cork LED lights                         |               |                               |                         |
| 38   | 1            | Tall & adjustable<br>easle w/ flowers   |               |                               |                         |
| 39   | 1            | Let Love Glow<br>chalkboard sign        |               |                               |                         |
| 40   | 2            | Flower girl baskets                     |               |                               |                         |
| 41   | Lots         | Gold Chargers                           |               |                               |                         |
| 42   | Lots         | Burlap Runners                          |               |                               |                         |
| 43   | 1            | Podium                                  |               |                               |                         |
| 44   | 3            | Black lanterns                          |               |                               |                         |
| 45   | 1            | Heaven sign                             |               |                               |                         |
| 46   | 1            | RENT: \$50 Entry way<br>w/ doors & sign |               |                               |                         |
| 47   | 5            | RENT: \$1/per<br>Shepard's hooks (A)    |               |                               |                         |
| 47   | 7            | RENT: \$1/per<br>Shepard's hooks (B)    |               |                               |                         |