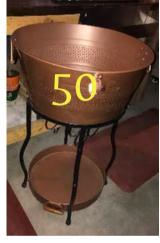

| Pic# | # On<br>Hand | Item Description                                 | #<br>Borrowed | Condition<br>when<br>borrowed | Condition when returned |
|------|--------------|--------------------------------------------------|---------------|-------------------------------|-------------------------|
| 48   | 1            | RENT: \$15/piece<br>Stock Tanks                  |               |                               |                         |
| 49   | 3            | RENT: \$12/piece<br>Beverage dispenser<br>w/ ice |               |                               |                         |
| 50   | 1            | RENT: \$10 Wine<br>server stand                  |               |                               |                         |
| 51   | 1            | RENT: \$60 Beverage<br>cooler                    |               |                               |                         |
| 52   | 1            | RENT: \$300 Shuttle                              |               |                               |                         |
| 53   | 3            | RENT: \$20/piece<br>Heaters for deck             |               |                               |                         |
| 54   | 1            | RENT: \$25 Wooden<br>Arch                        |               |                               |                         |
| 55   | 3            | RENT: \$16/piece<br>Cocktail Tables              |               |                               |                         |
| 56   | 3            | RENT: \$25/piece<br>Large wooden<br>barrels      |               |                               |                         |