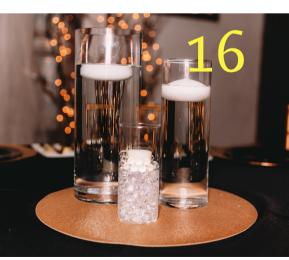

Rustic Rose Inventory

| Rustic Rose inventory |              |                                                       |               |                               |                               |  |
|-----------------------|--------------|-------------------------------------------------------|---------------|-------------------------------|-------------------------------|--|
| Pic#                  | # On<br>Hand | Item Description                                      | #<br>Borrowed | Condition<br>when<br>borrowed | Condition<br>when<br>returned |  |
| 1                     | 1            | Heart Branch burlap bow                               |               |                               |                               |  |
| 2                     | 1            | Honeymoon Fund Heart                                  |               |                               |                               |  |
| 3                     | 1            | White/Ivory Door                                      |               |                               |                               |  |
| 4                     | 1            | Wedding sign Big                                      |               |                               |                               |  |
| 5                     | Lots         | Wood Medallions                                       |               |                               |                               |  |
| 6                     | 13           | Various Sizes of Spools                               |               |                               |                               |  |
| 7                     | 1 set        | Two metal chairs w/ small<br>metal table              |               |                               |                               |  |
| 8                     | 1            | Please sign our guestbook                             |               |                               |                               |  |
| 9                     | 3            | Reserved Table Signs                                  |               |                               |                               |  |
| 10                    | 1            | Cards & Gifts Sign                                    |               |                               |                               |  |
| 11                    | 1            | All you need is love & dessert sign w/ (2) candy jars |               |                               |                               |  |
| 12                    | 1            | Wedding Sign Little                                   |               |                               |                               |  |
| 13                    | 44 &<br>50   | Clear large/medium size<br>mason jar (pint)           |               |                               |                               |  |
| 14                    | 1            | Birch cupcake stand                                   |               |                               |                               |  |
| 15                    | 1            | Firewood-Only one bundle<br>provided by RR            |               |                               |                               |  |
| 16                    | 18           | Tall cylindrical vases                                |               |                               |                               |  |