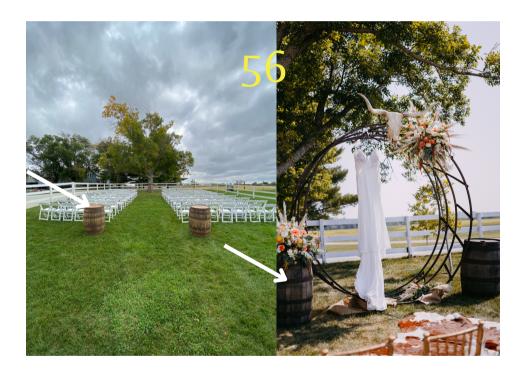

| Pic# | # On<br>Hand | Item Description                                 | #<br>Borrowed | Condition<br>when<br>borrowed | Condition when returned |
|------|--------------|--------------------------------------------------|---------------|-------------------------------|-------------------------|
| 48   | 1            | RENT: \$15/piece<br>Stock Tanks                  |               |                               |                         |
| 49   | 3            | RENT: \$12/piece<br>Beverage dispenser<br>w/ ice |               |                               |                         |
| 50   | 1            | RENT: \$10 Wine<br>server stand                  |               |                               |                         |
| 51   | 1            | RENT: \$60 Beverage<br>cooler                    |               |                               |                         |
| 52   | 1            | RENT: \$300 Shuttle                              |               |                               |                         |
| 53   | 3            | RENT: \$20/piece<br>Heaters for deck             |               |                               |                         |
| 54   | 1            | RENT: \$25 Wooden<br>Arch                        |               |                               |                         |
| 55   | 3            | RENT: \$16/piece<br>Cocktail Tables              |               |                               |                         |
| 56   | 3            | RENT: \$25/piece<br>Large wooden<br>barrels      |               |                               |                         |