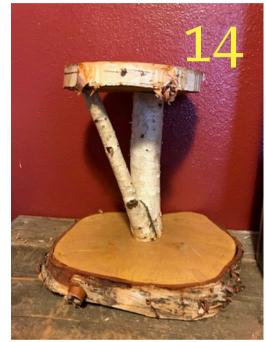

Rustic Rose Inventory

| Rustic Rose inventory |              |                                                       |               |                               |                               |  |
|-----------------------|--------------|-------------------------------------------------------|---------------|-------------------------------|-------------------------------|--|
| Pic#                  | # On<br>Hand | Item Description                                      | #<br>Borrowed | Condition<br>when<br>borrowed | Condition<br>when<br>returned |  |
| 1                     | 1            | Heart Branch burlap bow                               |               |                               |                               |  |
| 2                     | 1            | Honeymoon Fund Heart                                  |               |                               |                               |  |
| 3                     | 1            | White/Ivory Door                                      |               |                               |                               |  |
| 4                     | 1            | Wedding sign Big                                      |               |                               |                               |  |
| 5                     | Lots         | Wood Medallions                                       |               |                               |                               |  |
| 6                     | 13           | Various Sizes of Spools                               |               |                               |                               |  |
| 7                     | 1 set        | Two metal chairs w/ small<br>metal table              |               |                               |                               |  |
| 8                     | 1            | Please sign our guestbook                             |               |                               |                               |  |
| 9                     | 3            | Reserved Table Signs                                  |               |                               |                               |  |
| 10                    | 1            | Cards & Gifts Sign                                    |               |                               |                               |  |
| 11                    | 1            | All you need is love & dessert sign w/ (2) candy jars |               |                               |                               |  |
| 12                    | 1            | Wedding Sign Little                                   |               |                               |                               |  |
| 13                    | 44 &<br>50   | Clear large/medium size<br>mason jar (pint)           |               |                               |                               |  |
| 14                    | 1            | Birch cupcake stand                                   |               |                               |                               |  |
| 15                    | 1            | Firewood-Only one bundle<br>provided by RR            |               |                               |                               |  |
| 16                    | 18           | Tall cylindrical vases                                |               |                               |                               |  |