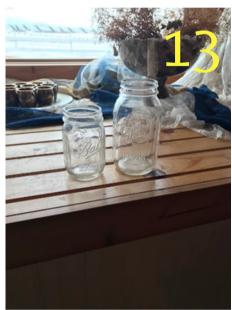

Rustic Rose Inventory

| Rustic Rose inventory |              |                                                       |               |                               |                               |  |
|-----------------------|--------------|-------------------------------------------------------|---------------|-------------------------------|-------------------------------|--|
| Pic#                  | # On<br>Hand | Item Description                                      | #<br>Borrowed | Condition<br>when<br>borrowed | Condition<br>when<br>returned |  |
| 1                     | 1            | Heart Branch burlap bow                               |               |                               |                               |  |
| 2                     | 1            | Honeymoon Fund Heart                                  |               |                               |                               |  |
| 3                     | 1            | White/Ivory Door                                      |               |                               |                               |  |
| 4                     | 1            | Wedding sign Big                                      |               |                               |                               |  |
| 5                     | Lots         | Wood Medallions                                       |               |                               |                               |  |
| 6                     | 13           | Various Sizes of Spools                               |               |                               |                               |  |
| 7                     | 1 set        | Two metal chairs w/ small<br>metal table              |               |                               |                               |  |
| 8                     | 1            | Please sign our guestbook                             |               |                               |                               |  |
| 9                     | 3            | Reserved Table Signs                                  |               |                               |                               |  |
| 10                    | 1            | Cards & Gifts Sign                                    |               |                               |                               |  |
| 11                    | 1            | All you need is love & dessert sign w/ (2) candy jars |               |                               |                               |  |
| 12                    | 1            | Wedding Sign Little                                   |               |                               |                               |  |
| 13                    | 44 &<br>50   | Clear large/medium size<br>mason jar (pint)           |               |                               |                               |  |
| 14                    | 1            | Birch cupcake stand                                   |               |                               |                               |  |
| 15                    | 1            | Firewood-Only one bundle<br>provided by RR            |               |                               |                               |  |
| 16                    | 18           | Tall cylindrical vases                                |               |                               |                               |  |